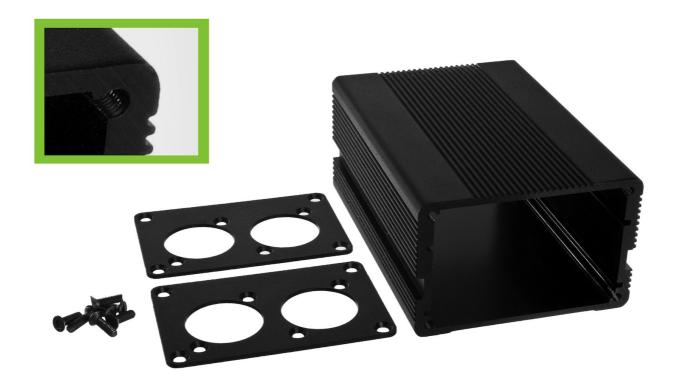

## BoXo Classic

The original BoXo Classic is a special enclosure for creating a multitude of possible adapter, splitters and distributors. The front panel cavities and incorporated M3 windings can be assembled and combined in an infinite number of configurations, which can be changed easily on demand.

The D-type cavities are configurated in a way that allows the assembly of sockets on both sides of the front panels.

The assembly kit contains the necessary case screws.

## TECHNICAL DETAILS

Dimension: approx. 100x70x40 ( LxWxH in mm )

Colour: black Wight: 190g

Assembly-set screws included